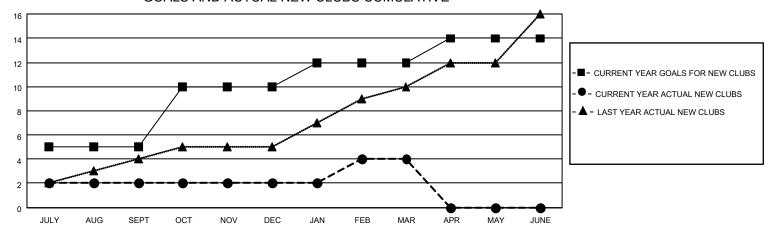

## GOALS AND ACTUAL NEW CLUBS CUMULATIVE

## MONTHLY MEMBERSHIP PROGRESS REPORT

LOCATION INDIA District 3234D1 Results as of: 3/31/2023

| Clubs RESULTS FOR 2022-2023 |   |   |   | Members RESULTS FOR 2022-2023 |     |     |     |
|-----------------------------|---|---|---|-------------------------------|-----|-----|-----|
|                             |   |   |   |                               |     |     |     |
| JULY/AUG/SEPT               | 5 | 2 | 0 | JULY/AUG/SEPT                 | 100 | 143 | 63  |
| OCT/NOV/DEC                 | 5 | 0 | 2 | OCT/NOV/DEC                   | 100 | 12  | 137 |
| JAN/FEB/MAR                 | 2 | 2 | 0 | JAN/FEB/MAR                   | 25  | 138 | 28  |
| APR/MAY/JUNE                | 2 | 0 | 0 | APR/MAY/JUNE                  | 25  | 0   | 0   |