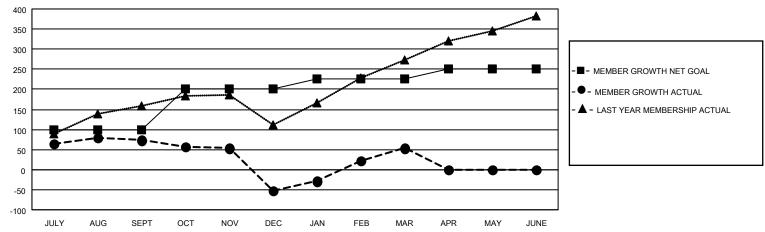

## GOALS AND ACTUAL MEMBERS CUMULATIVE

| DROPPED CLUBS: 2 |     | 33 CLUBS OF 87 ADDED 1 OR<br>MORE NEW MEMBERS | GENDER DISTRIBUTION             |                                |  |
|------------------|-----|-----------------------------------------------|---------------------------------|--------------------------------|--|
|                  |     | NORE NEW MEMBERS                              | MALE<br>FEMALE                  | 2,086 (70.86%)<br>858 (29.14%) |  |
| DROPPED MEMBERS  |     |                                               | NON BINARY PREFER NOT TO ANSWER | 0 (0.00%)<br>R 0 (0.00%)       |  |
| DECEASED         | 3   |                                               | THE ERMOTTO ANOWER              | 0 (0.0070)                     |  |
| CLUB CANCELLED   | 51  | CLICK HERE FOR CUMULATIVE                     | TOTAL FAMILY UNIT MEMBERS       | 1,070                          |  |
| OTHER            | 174 | MEMBERSHIP DATA                               |                                 |                                |  |
| TOTAL            | 228 |                                               | FAMILY MEMBERS PAYING HAI       | LF DUES 559                    |  |

## MONTHLY MEMBERSHIP PROGRESS REPORT

LOCATION INDIA District 3234D1 Results as of: 3/31/2023

| Clubs RESULTS FOR 2022-2023 |   |   |   | Members RESULTS FOR 2022-2023 |     |     |     |
|-----------------------------|---|---|---|-------------------------------|-----|-----|-----|
|                             |   |   |   |                               |     |     |     |
| JULY/AUG/SEPT               | 5 | 2 | 0 | JULY/AUG/SEPT                 | 100 | 143 | 63  |
| OCT/NOV/DEC                 | 5 | 0 | 2 | OCT/NOV/DEC                   | 100 | 12  | 137 |
| JAN/FEB/MAR                 | 2 | 2 | 0 | JAN/FEB/MAR                   | 25  | 138 | 28  |
| APR/MAY/JUNE                | 2 | 0 | 0 | APR/MAY/JUNE                  | 25  | 0   | 0   |